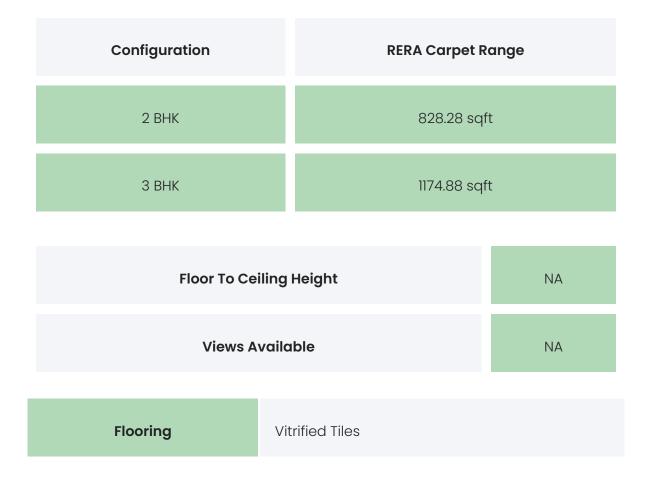

## **PROJECT & AMENITIES**

| Time Line                    | Size       | Typography  |
|------------------------------|------------|-------------|
| Completed on 30th June, 2019 | 11076 Sqmt | 2 ВНК,З ВНК |